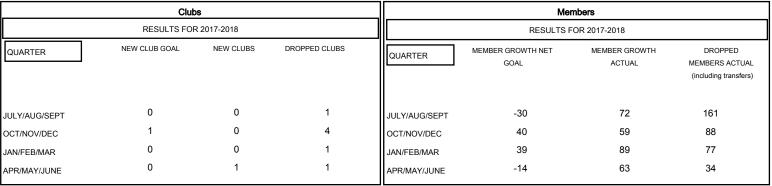

## MONTHLY MEMBERSHIP PROGRESS REPORT

District 2 X1

Results as of: 04/30/2018

## GMT: JOE AL PICONE LOCATION TEXAS GMT CA



## GOALS AND ACTUAL NEW CLUBS CUMULATIVE



## GOALS AND ACTUAL MEMBERS CUMULATIVE



| DROPPED CLUBS: 7 |     | 43 CLUBS OF 63 ADDED 1 OR MORE<br>NEW MEMBERS | GENDER DISTRII  MALE  FEMALE        | (00 (00))            |     |
|------------------|-----|-----------------------------------------------|-------------------------------------|----------------------|-----|
| DROPPED MEMBERS  |     |                                               | Women Percentage Fi                 | iscal Year Goal: 40% |     |
| DECEASED         | 21  | CLICK HERE FOR CUMULATIVE  MEMBERSHIP DATA    | TOTAL FAMILY UNIT MEMBERS           |                      | 287 |
| CLUB CANCELLED   | 29  |                                               | FAMILY MEMBERS PAYING HALF 148 DUES |                      |     |
|