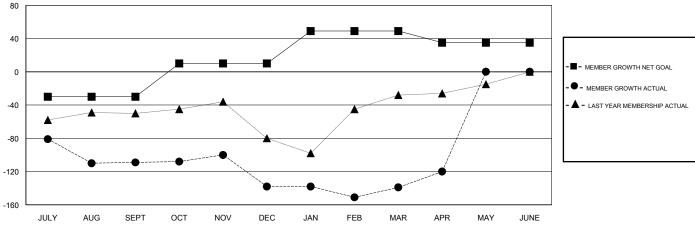

## GOALS AND ACTUAL MEMBERS CUMULATIVE

| DROPPED CLUBS: 7 |     | 43 CLUBS OF 63 ADDED 1 OR MORE<br>NEW MEMBERS | GENDER DISTRII  MALE  FEMALE        | (00 (00))            |     |
|------------------|-----|-----------------------------------------------|-------------------------------------|----------------------|-----|
| DROPPED MEMBERS  |     |                                               | Women Percentage Fi                 | iscal Year Goal: 40% |     |
| DECEASED         | 21  | CLICK HERE FOR CUMULATIVE  MEMBERSHIP DATA    | TOTAL FAMILY UNIT MEMBERS           |                      | 287 |
| CLUB CANCELLED   | 29  |                                               | FAMILY MEMBERS PAYING HALF 148 DUES |                      |     |
| OTHER            | 310 |                                               |                                     |                      | 140 |
| TOTAL            | 360 |                                               |                                     |                      |     |